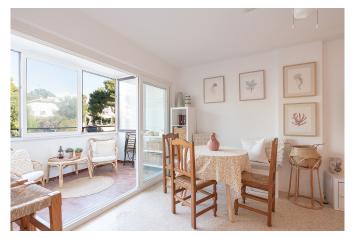

Upon entering the flat, you will be greeted by a carefully decorated Boho-style living and dining room that opens up to a welcoming 10m2 enclosed terrace. Adjacent to the living room is the recently refurbished, compact kitchen, connected to the living area through a spacious arched opening. A short hallway leads to the fully renovated bathroom with a bathtub and the two bedrooms. The larger bedroom features glass doors that open to a French balcony, offering picturesque views of the lush green park. The building includes a community pool and sun terrace for residents to enjoy.