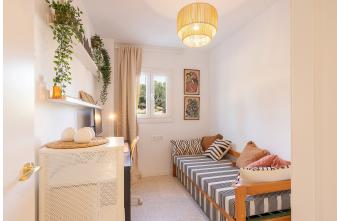

Upon entering the flat, you will be greeted by a carefully decorated Boho-style living and dining room that opens up to a welcoming 10m2 enclosed terrace. Adjacent to the living room is the recently refurbished, compact kitchen, connected to the living area through a spacious arched opening. A short hallway leads to the fully renovated bathroom with a bathtub and the two bedrooms. The larger bedroom features glass doors that open to a French balcony, offering picturesque views of the lush green park. The building includes a community pool and sun terrace for residents to enjoy.