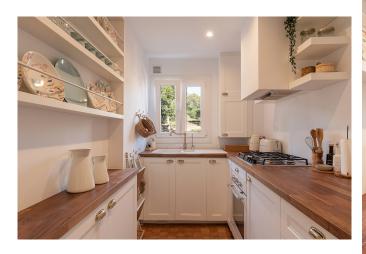

Upon entering the flat, you will be greeted by a carefully decorated Boho-style living and dining room that opens up to a welcoming 10m2 enclosed terrace. Adjacent to the living room is the recently refurbished, compact kitchen, connected to the living area through a spacious arched opening. A short hallway leads to the fully renovated bathroom with a bathtub and the two bedrooms. The larger bedroom features glass doors that open to a French balcony, offering picturesque views of the lush green park. The building includes a community pool and sun terrace for residents to enjoy.