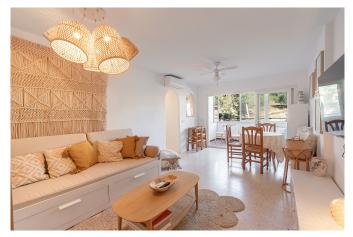

Upon entering the flat, you will be greeted by a carefully decorated Boho-style living and dining room that opens up to a welcoming 10m2 enclosed terrace. Adjacent to the living room is the recently refurbished, compact kitchen, connected to the living area through a spacious arched opening. A short hallway leads to the fully renovated bathroom with a bathtub and the two bedrooms. The larger bedroom features glass doors that open to a French balcony, offering picturesque views of the lush green park. The building includes a community pool and sun terrace for residents to enjoy.