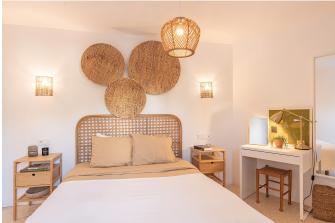

Upon entering the flat, you will be greeted by a carefully decorated Boho-style living and dining room that opens up to a welcoming 10m2 enclosed terrace. Adjacent to the living room is the recently refurbished, compact kitchen, connected to the living area through a spacious arched opening. A short hallway leads to the fully renovated bathroom with a bathtub and the two bedrooms. The larger bedroom features glass doors that open to a French balcony, offering picturesque views of the lush green park. The building includes a community pool and sun terrace for residents to enjoy.