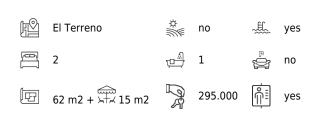

Upon entering the flat, you will be greeted by a carefully decorated Boho-style living and dining room that opens up to a welcoming 10m2 enclosed terrace. Adjacent to the living room is the recently refurbished, compact kitchen, connected to the living area through a spacious arched opening. A short hallway leads to the fully renovated bathroom with a bathtub and the two bedrooms. The larger bedroom features glass doors that open to a French balcony, offering picturesque views of the lush green park. The building includes a community pool and sun terrace for residents to enjoy.

Additional information: Lift, AC, double glazing, terrace, pool.