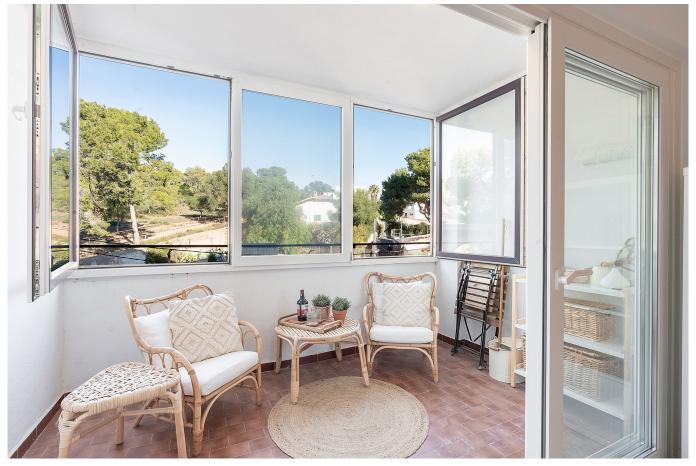

Upon entering the flat, you will be greeted by a carefully decorated Boho-style living and dining room that opens up to a welcoming 10m2 enclosed terrace. Adjacent to the living room is the recently refurbished, compact kitchen, connected to the living area through a spacious arched opening. A short hallway leads to the fully renovated bathroom with a bathtub and the two bedrooms. The larger bedroom features glass doors that open to a French balcony, offering picturesque views of the lush green park. The building includes a community pool and sun terrace for residents to enjoy.