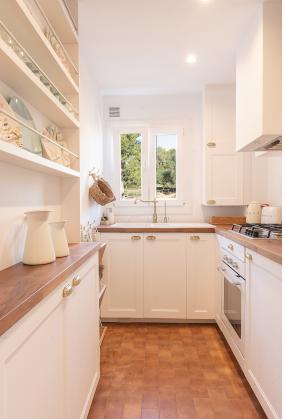

Upon entering the flat, you will be greeted by a carefully decorated Boho-style living and dining room that opens up to a welcoming 10m2 enclosed terrace. Adjacent to the living room is the recently refurbished, compact kitchen, connected to the living area through a spacious arched opening. A short hallway leads to the fully renovated bathroom with a bathtub and the two bedrooms. The larger bedroom features glass doors that open to a French balcony, offering picturesque views of the lush green park. The building includes a community pool and sun terrace for residents to enjoy.